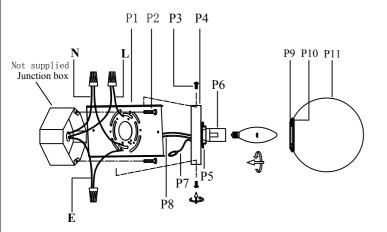

## **Installation instructions:**

- 1. Black wire from ceiling(junction box) attaches to "L"wire from the fixture.
- 2. White wire from ceiling(junction box) attaches to "N"wire from the fixture.
- 3. "E" wire from the fixture is attaced to the mounting bracket and an additional "E" wire from the mounting bracket must be secured to the junction box.
- 4. Secure mounting bracket to the junction box.
- 5.Insert the mounting bracket screw(P2) into the mounting bracket (P1).
- 6.Useing the screw(P3) to lock the lamp body onto the mounting bracket (P1) on the wall.
- 7.Install E12 light source.(Bulbs not supplied).
- 8. Twist the glass shade (P11) onto the lamp body.

The end!

| Part Number      | Part | Picture | Description                  | Qty |
|------------------|------|---------|------------------------------|-----|
| MB7S16           | P1   |         | Mounting bracket L15"*W5.7"  | 1   |
|                  | P2   |         | Mounting bracket screw       | 2   |
| P-LD7303W22BRA-1 | P3   | -       | Screw                        | 4   |
|                  | P4   |         | Backplate (L22.4"*W5.9")     | 1   |
|                  | P5   | 0       | Aluminum ring<br>Φ2"*H0.4"   | 3   |
|                  | P6   |         | E12 holder                   | 3   |
|                  | P7   |         | UL18#Ground wire,L9.8"       | 1   |
|                  | P8   |         | UL18#,L8"                    | 1   |
| GS7R02BR         | P9   |         | Aluminum ring<br>Φ2.7"*H0.3" | 3   |
|                  | P10  |         | Plate<br>Φ1.8"*T0.1"         | 3   |
|                  | P11  |         | Glass shade<br>Φ5.9"*H5.7"   | 3   |

<sup>&</sup>quot;N" = Neutral wire

<sup>&</sup>quot;E" = Ground wire